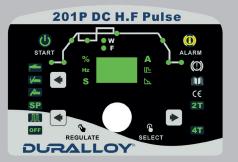

### **DIGITAL DISPLAY**

Variable amperage control with digital meter.

#### **FEATURES**

- DC pulse with selectrable pulse time
- Selectable pre/post flow time
- Multipurpose MMA / LIFT TIG / HF TIG
- Selectable up and down slope time
- High duty cycle (TIG) 100 Amps @ 100%
- Protective front fascia cover
- Quick connect gas fittings
- IP23 rating
- Industrial cable connections (35-50)
- Extension lead friendly up to 20m
- Weight 7.5kg