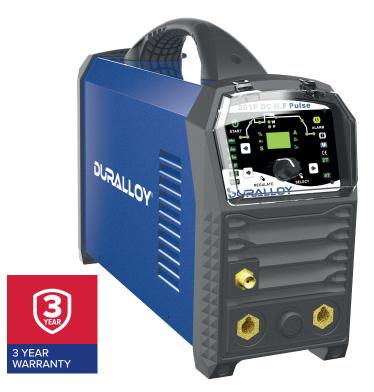

# 201P DC HF PULSE

DC Inverter DC HF TIG Welding Machine

PART NO: DA201PDC

EN60974-1.2012

| SPECIFICATIONS           |                                     |
|--------------------------|-------------------------------------|
| Power Supply             | 240 V                               |
| Supply Plug              | 15 A                                |
| Frequency                | 50 / 60 Hz                          |
|                          | 240V ± 10%                          |
|                          | TIG MMA                             |
| Input Current            | 15/33.5A                            |
| Duty Cycle<br>40°C 10min | 200A @ 25%<br>129A 60%<br>100A 100% |
| No Load Voltage          | 89V                                 |
| Welding Current          | 5A - 200A                           |
| Efficiency               | 85%                                 |
| Power Factor             | 0.75                                |
| Net Weight               | 7.5kg                               |
| Dimensions               | 410mm x 150mm x 300mm               |
| Insulation Class         | Н                                   |
| Protection Class         | IP23                                |
| Cooling                  | Auto Fan                            |