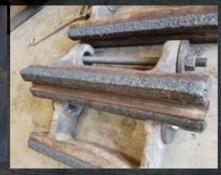

# Unmatched Wear Resistance

The Duralloy Wearmaster Tungsten Feeder enables the production of overlay hardfacing weld deposits virtually impervious to abrasion and impact. It is a user friendly and easily installed machine which can be coupled up to any MIG welder.

The Wearmaster will dispense all grades of Tungsten Chip and features very precision variable flow adjustment.