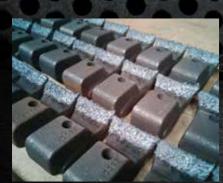

# Unmatched Wear Resistance

The Duralloy Wearmaster Tungsten Feeder enables the production of overlay hardfacing weld deposits virtually impervious to abrasion and impact. It is a user friendly and easily installed machine which can be coupled up to any MIG welder.

The Wearmaster will dispense all grades of Tungsten Chip and features very precision variable flow adjustment.