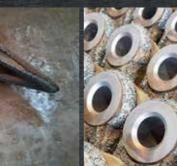

# Unmatched Wear Resistance

The Duralloy Wearmaster Tungsten Feeder enables the production of overlay hardfacing weld deposits virtually impervious to abrasion and impact. It is a user friendly and easily installed machine which can be coupled up to any MIG welder.

The Wearmaster will dispense all grades of Tungsten Chip and features very precision variable flow adjustment.

### ADAPTOR NOZZLE

Formed MIG Gun holder with replaceable nozzle