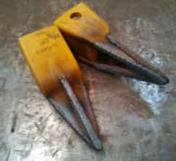

# Unmatched Wear Resistance

The Duralloy Wearmaster Tungsten Feeder enables the production of overlay hardfacing weld deposits virtually impervious to abrasion and impact. It is a user friendly and easily installed machine which can be coupled up to any MIG welder.

The Wearmaster will dispense all grades of Tungsten Chip and features very precision variable flow adjustment.