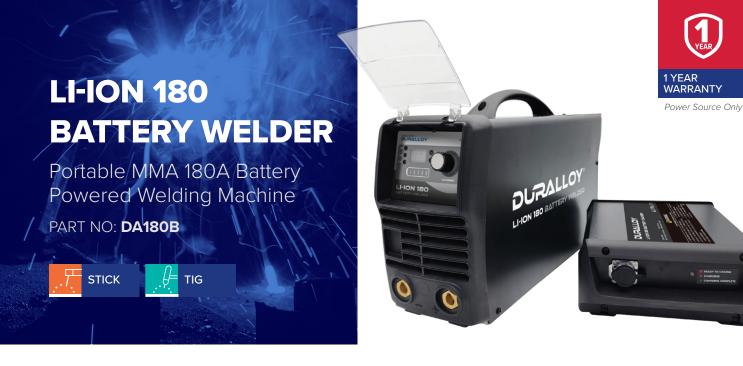

#### **PORTABLE**

Cordless operation is perfect for any MMA welding job on inaccessible sites without direct access to electricity.

#### **DIGITAL DISPLAY**

Variable amperage control with digital meter.

#### **PROTECTIONS**

Equipped with temperature, voltage and current sensors for greater protection. Built-in protection from over-charging, deep discharge and over-heating.

## **FEATURES**

- Quick charge battery charges to 80% in 35 minutes, fully charged in 60 minutes
- MMA and DC Lift TIG welding
- VRD Function
- Variable amperage control with digital display
- · Built in hot start, arc force and anti-stick
- Overcharging and overheating protection
- · Welder operational while charging
- Battery charge indicator
- Included carry case protects power source against damage during transport